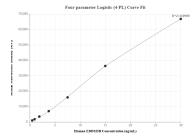

## Selected Validation Data

Cytometric bead array standard curve of MP01431-2, EDDM3B Recombinant Matched Antibody Pair, PBS Only. Capture antibody: 84597-4-PBS. Detection antibody: 84597-3-PBS. Standard: Eg2443. Range: 0.469-30 ng/mL