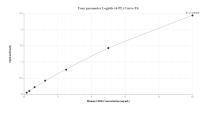

## Selected Validation Data

Sandwich ELISA standard curve of MP01429-3, Human CD68 Recombinant Matched Antibody Pair -PBS only. 84596-3-PBS was coated to a plate as the capture antibody and incubated with serial dilutions of standard Eg2061. 84596-5-PBS was HRP conjugated as the detection antibody. Range: 0.156-10 ng/mL