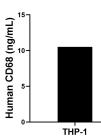

The mean CD68 concentration was determined to be 10.53 ng/mL in THP-1 cell extract based on a 4.40 mg/mL extract load.