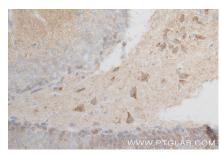

Immunohistochemical analysis of paraffinembedded mouse brain tissue slide using 84587-1-RR (GPR45 antibody) at dilution of 1:600 (under 40x lens). Heat mediated antigen retrieval with Tris-EDTA buffer (pH 9.0). This data was developed using the same antibody clone with 84587-1-PBS in a different storage buffer formulation.