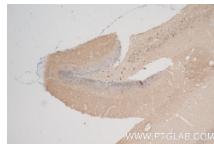

Immunohistochemical analysis of paraffinembedded mouse brain tissue slide using 84587-1-RR (GPR45 antibody) at dilution of 1:600 (under 10x lens). Heat mediated antigen retrieval with Tris-EDTA buffer (pH 9.0). This data was developed using the same antibody clone with 84587-1-PBS in a different storage buffer formulation.