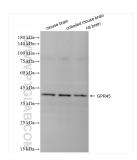

## **Selected Validation Data**

Various lysates were subjected to SDS PAGE followed by western blot with 84587-1-RR (GPR45 antibody) at dilution of 1:10000 incubated at room temperature for 1.5 hours. This data was developed using the same antibody clone with 84587-1-PBS in a different storage buffer formulation.