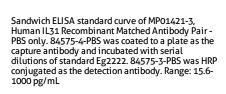

## For Research Use Only

## IL31 Recombinant antibody, PBS Only (Detector)

Catalog Number:84575-3-PBS



**Purification Method:** 

Protein A purification

CloneNo.:

241892G4

**Basic Information** 

Catalog Number: 84575-3-PBS

Size:

GenBank Accession Number:

BC132998

GeneID (NCBI):

1 mg/ml 386653

Source: UNIPROT ID: Rabbit Q6EBC2

Isotype: Full Name: IgG interleukin 31

Calculated MW:

164 aa, 18 kDa

**Applications** 

Tested Applications:

Cytometric bead array, Sandwich ELISA, Indirect ELISA,

Sample test

Species Specificity:

human

**Background Information** 

Storage

Storage:

Store at -80°C.

The product is shipped with ice packs. Upon receipt, store it immediately at -80°C

Storage Buffer: PBS Only

## **Selected Validation Data**







Plasma of eight individual healthy human donors was measured. The human IL31 concentration of detected samples was determined to be 15.3 pg/mL with a range of 4.8 - 32.4 pg/mL



Serum of eight individual healthy human donors was measured. The human IL31 concentration of detected samples was determined to be 80.0 pg/mL with a range of 9.3 - 247.5 pg/mL



Cytometric bead array standard curve of MP01421-1, IL31 Recombinant Matched Antibody Pair, PBS Only. Capture antibody: 84575-1-PBS. Detection antibody: 84575-3-PBS. Standard: Eg2222. Range: 0.781-100 ng/mL



Cytometric bead array standard curve of MP01421-2, IL31 Recombinant Matched Antibody Pair, PBS Only. Capture antibody: 84575-2-PBS. Detection antibody: 84575-3-PBS. Standard: Eg2222. Range: 0.781-100 ng/mL