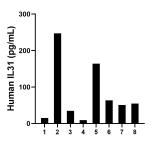

Serum of eight individual healthy human donors was measured. The human IL31 concentration of detected samples was determined to be 80.0 pg/mL with a range of 9.3 - 247.5 pg/mL

Cytometric bead array standard curve of MP01421-1, IL31 Recombinant Matched Antibody Pair, PBS Only. Capture antibody: 84575-1-PBS. Detection antibody: 84575-3-PBS. Standard: Eg2222. Range: 0.781-100 ng/mL