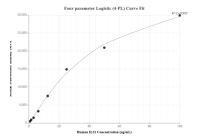

Serum of eight individual healthy human donors was measured. The human IL31 concentration of detected samples was determined to be 80.0 pg/mL with a range of 9.3 - 247.5 pg/mL

Cytometric bead array standard curve of MP01421-1, IL31 Recombinant Matched Antibody Pair, PBS Only. Capture antibody: 84575-1-PBS. Detection antibody: 84575-3-PBS. Standard: Eg2222. Range: 0.781-100 ng/mL

Cytometric bead array standard curve of MP01421-2, IL31 Recombinant Matched Antibody Pair, PBS Only. Capture antibody: 84575-2-PBS. Detection antibody: 84575-3-PBS. Standard: Eg2222. Range: 0.781-100 ng/mL