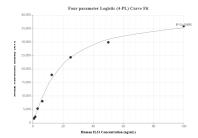

Serum of eight individual healthy human donors was measured. The human IL31 concentration of detected samples was determined to be 80.0 pg/mL with a range of 9.3 - 247.5 pg/mL

Cytometric bead array standard curve of MP01421-1, IL31 Recombinant Matched Antibody Pair, PBS Only. Capture antibody: 84575-1-PBS. Detection antibody: 84575-3-PBS. Standard: Eg2222. Range: 0.781-100 ng/mL

Cytometric bead array standard curve of MP01421-2, IL31 Recombinant Matched Antibody Pair, PBS Only. Capture antibody: 84575-2-PBS. Detection antibody: 84575-3-PBS. Standard: Eg2222. Range: 0.781-100 ng/mL