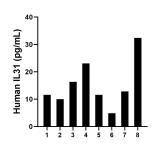

## **Selected Validation Data**

Plasma of eight individual healthy human donors was measured. The human IL31 concentration of detected samples was determined to be 15.3 pg/mL with a range of 4.8 - 32.4 pg/mL