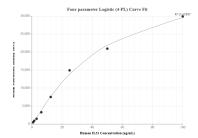

## Selected Validation Data

Cytometric bead array standard curve of MP01421-2, IL31 Recombinant Matched Antibody Pair, PBS Only. Capture antibody: 84575-2-PBS. Detection antibody: 84575-3-PBS. Standard: Eg2222. Range: 0.781-100 ng/mL