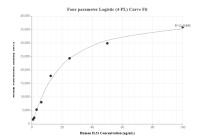

## Selected Validation Data

Cytometric bead array standard curve of MP01421-1, IL31 Recombinant Matched Antibody Pair, PBS Only. Capture antibody: 84575-1-PBS. Detection antibody: 84575-3-PBS. Standard: Eg2222. Range: 0.781-100 ng/mL