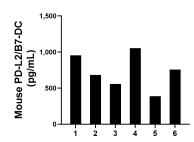

Serum of six mice was measured. The PD-L2/B7-DC concentration of detected samples was determined to be 731.7 pg/mL with a range of 387.7-1,052.8 pg/mL