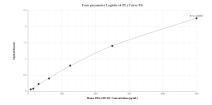

## **Selected Validation Data**

Sandwich ELISA standard curve of MP01413-3, Mouse PD-L2/B7-DC Recombinant Matched Antibody Pair - PBS only. 84573-5-PBS was coated to a plate as the capture antibody and incubated with serial dilutions of standard Eg1842. 84573-4-PBS was HRP conjugated as the detection antibody. Range: 15.6-500 pg/mL