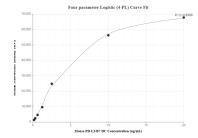

Cytometric bead array standard curve of MP01413-2, MOUSE PD-L2/B7-DC Recombinant Matched Antibody Pair, PBS Only. Capture antibody: 84573-1-PBS. Detection antibody: 84573-3-PBS. Standard: Eg1842. Range: 0.156-20 ng/mL