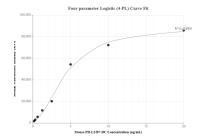

## Selected Validation Data

Cytometric bead array standard curve of MP01413-1, MOUSE PD-L2/B7-DC Recombinant Matched Antibody Pair, PBS Only. Capture antibody: 84573-2-PBS. Detection antibody: 84573-3-PBS. Standard: Eg1842. Range: 0.156-20 ng/mL