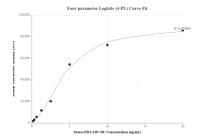

## Selected Validation Data

Cytometric bead array standard curve of MP01413-1, MOUSE PD-12/B7-DC Recombinant Matched Antibody Pair, PBS Only. Capture antibody: 84573-2-PBS. Detection antibody: 84573-3-PBS. Standard: Eg1842. Range: 0.156-20 ng/mL