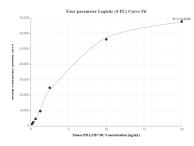

# Selected Validation Data

Cytometric bead array standard curve of MP01413-2, MOUSE PD-L2/B7-DC Recombinant Matched Antibody Pair, PBS Only. Capture antibody: 84573-1-PBS. Detection antibody: 84573-3-PBS. Standard: Eg1842. Range: 0.156-20 ng/mL