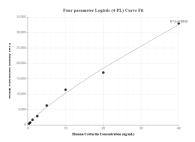

## **Selected Validation Data**

Sandwich ELISA standard curve of MP01412-2, Human Cortactin Recombinant Matched Antibody Pair - PBS only. 84569-2-PBS was coated to a plate as the capture antibody and incubated with serial dilutions of standard Ag1940. 84569-1-PBS was HRP conjugated as the detection antibody. Range: 78.1-5000 pg/mL