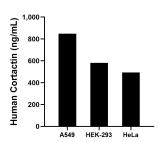

The mean Cortactin concentration was determined to be 848.3 ng/mL in A549 cell extract based on a 2.3 mg/mL extract load, 581.1 ng/mL in HEK-293 cell extract based on a 3.3 mg/mL extract load and 493.0 ng/mL in HeLa cell extract based on a 1.0 mg/mL extract load.