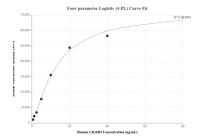

## Selected Validation Data

Cytometric bead array standard curve of MP01408-2, IILRB3 Recombinant Matched Antibody Pair, PBS Only. Capture antibody: 84566-3-PBS. Detection antibody: 84566-2-PBS. Standard: Eg2084. Range: 0.625-80 ng/mL