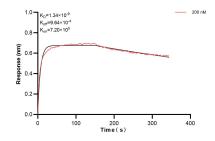

Biolayer interferometry (BLL) kinetic assay of 84564-2-PBS against Human ER was performed. The affinity constant is 1.34 nM.