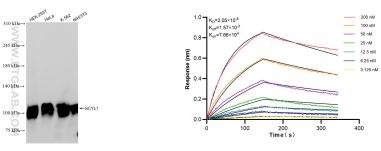

## Selected Validation Data

Various lysates were subjected to SDS PAGE followed by western blot with 84561-2-RR (SCYL1 antibody) at dilution of 1:10000 incubated at room temperature for 1.5 hours.

Biolayer interferometry (BLI) kinetic assays of 84561-2-RR against Human SCYL1 were performed. The affinity constant is 20.5 nM.