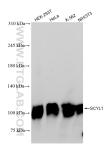

## Selected Validation Data

Various lysates were subjected to SDS PAGE followed by western blot with 84561-2-RR (SCYL1 antibody) at dilution of 1:10000 incubated at room temperature for 1.5 hours. This data was developed using the same antibody clone with 84561-2-PBS in a different storage buffer formulation.