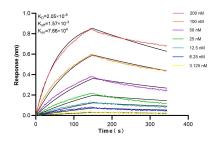

Biolayer interferometry (BLI) kinetic assays of 84561-2-RR against Human SCYL1 were performed. The affinity constant is 20.5 nM.