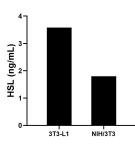

The mean HSL concentration was determined to be 3.58 ng/mL in 3T3-L1 cell extract based on a 1.30 mg/mL extract load and 1.80 ng/mL in NIH/3T3 cell extract based on a 5.90 mg/mL extract load.

Cytometric bead array standard curve of MP01374-1, HSL Recombinant Matched Antibody Pair, PBS Only. Capture antibody: 84540-3-PBS. Detection antibody: 84540-1-PBS. Standard: Ag11360. Range: 0.625-80 ng/mL