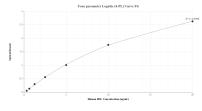

## Selected Validation Data

Sandwich ELISA standard curve of MP01374-1, Human HSL Recombinant Matched Antibody Pair -PBS only. 84540-3-PBS was coated to a plate as the capture antibody and incubated with serial dilutions of standard Ag11360. 84540-1-PBS was HRP conjugated as the detection antibody. Range: 0.313-20 ng/mL