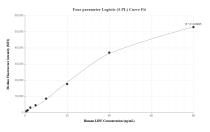

The mean HSL concentration was determined to be 3.58 ng/mL in 3T3-L1 cell extract based on a 1.30 mg/mL extract load and 1.80 ng/mL in NIH/3T3 cell extract based on a 5.90 mg/mL extract load.

Cytometric bead array standard curve of MP01374-1, HSL Recombinant Matched Antibody Pair, PBS Only. Capture antibody: 84540-3-PBS. Detection antibody: 84540-1-PBS. Standard: Ag11360. Range: 0.625-80 ng/mL

Cytometric bead array standard curve of MP01374-2, HSL Recombinant Matched Antibody Pair, PBS Only. Capture antibody: 84540-3-PBS. Detection antibody: 84540-2-PBS. Standard: Ag11360. Range: 0.625-80 ng/mL