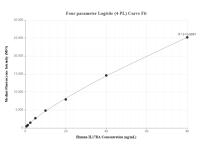

The mean IL17RA concentration was determined to be 8.86 ng/mL in MCF-7 cell extract based on a 1.2 mg/mL extract load.

Cytometric bead array standard curve of MP01397-2, IL17RA Recombinant Matched Antibody Pair, PBS Only. Capture antibody: 84535-3-PBS. Detection antibody: 84535-1-PBS. Standard: Eg2317. Range: 0.625-80 ng/mL