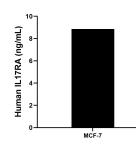

The mean IL17RA concentration was determined to be 8.86 ng/mL in MCF-7 cell extract based on a 1.2 mg/mL extract load.

Cytometric bead array standard curve of MP01397-2, IL17RA Recombinant Matched Antibody Pair, PBS Only. Capture antibody: 84535-3-PBS. Detection antibody: 84535-1-PBS. Standard: Eg2317. Range: 0.625-80 ng/mL