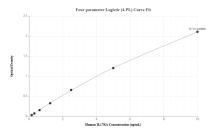

## Selected Validation Data

Sandwich ELISA standard curve of MP01397-3, Human IL17RA Recombinant Matched Antibody Pair - PBS only. 84535-3-PBS was coated to a plate as the capture antibody and incubated with serial dilutions of standard Eg2317. 84535-2-PBS was HRP conjugated as the detection antibody. Range: 0.156-10 ng/mL