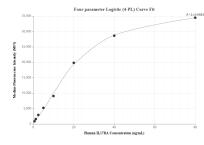

# Selected Validation Data

Cytometric bead array standard curve of MP01397-1, IL17RA Recombinant Matched Antibody Pair, PBS Only. Capture antibody: 84535-1-PBS. Detection antibody: 84535-2-PBS. Standard: Eg2317. Range: 0.625-80 ng/mL Cytometric bead array standard curve of MP01397-2, IL17RA Recombinant Matched Antibody Pair, PBS Only. Capture antibody: 84535-3-PBS. Detection antibody: 84535-1-PBS. Standard: Eg2317. Range: 0.625-80 ng/mL