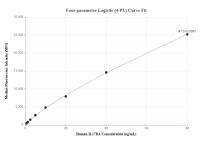

# Selected Validation Data

Cytometric bead array standard curve of MP01397-1, IL17RA Recombinant Matched Antibody Pair, PBS Only. Capture antibody: 84535-1-PBS. Detection antibody: 84535-2-PBS. Standard: Eg2317. Range: 0.625-80 ng/mL Cytometric bead array standard curve of MP01397-2, IL17RA Recombinant Matched Antibody Pair, PBS Only. Capture antibody: 84535-3-PBS. Detection antibody: 84535-1-PBS. Standard: Eg2317. Range: 0.625-80 ng/mL