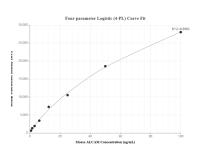

## Selected Validation Data

Sandwich ELISA standard curve of MP01379-1, Mouse ALCAM Recombinant Matched Antibody Pair - PBS only. 84528-1-PBS was coated to a plate as the capture antibody and incubated with serial dilutions of standard Eg1524. 84528-3-PBS was HRP conjugated as the detection antibody. Range: 39.1-2500 pg/mL