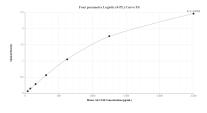

## Selected Validation Data

Sandwich ELISA standard curve of MP01379-1, Mouse ALCAM Recombinant Matched Antibody Pair - PBS only. 84528-1-PBS was coated to a plate as the capture antibody and incubated with serial dilutions of standard Eg1524. 84528-3-PBS was HRP conjugated as the detection antibody. Range: 39.1-2500 pg/mL