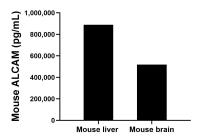

Serum of six mice was measured. The ALCAM concentration of detected samples was determined to be 43,380.5 pg/mL with a range of 28,091.3-50,380.4 pg/mL

The mean ALCAM concentration was determined to be 888,916.9 pg/mL in mouse liver tissue extract based on a 3.7 mg/mL extract load and 518,424.5 pg/mL in mouse brain tissue extract based on a 2.0 mg/mL extract load.