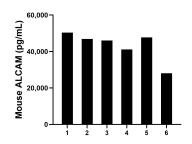

Serum of six mice was measured. The ALCAM concentration of detected samples was determined to be 43,380.5 pg/mL with a range of 28,091.3-50,380.4 pg/mL

The mean ALCAM concentration was determined to be 888,916.9 pg/mL in mouse liver tissue extract based on a 3.7 mg/mL extract load and 518,424.5 pg/mL in mouse brain tissue extract based on a 2.0 mg/mL extract load.