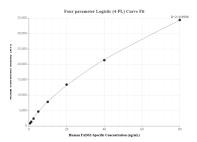

## **Selected Validation Data**

Sandwich ELISA standard curve of MP01384-1, Human FADS2 Recombinant Matched Antibody Pair - PBS only. 84527-1-PBS was coated to a plate as the capture antibody and incubated with serial dilutions of standard Ag27715. 84527-3-PBS was HRP conjugated as the detection antibody. Range: 46.9-3000 pg/mL