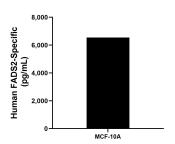

The mean FADS2 concentration was determined to be 6,549.3 pg/mLin MCF-10A cell extract based on a 1.3 mg/mL extract load.

Cytometric bead array standard curve of MP01384-1, FADS2 Recombinant Matched Antibody Pair, PBS Only. Capture antibody: 84527-1-PBS. Detection antibody: 84527-3-PBS. Standard: Ag27715. Range: 0.625-80 ng/mL