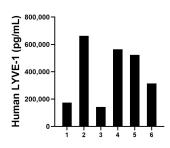

Serum of six individual healthy human donors was measured. The LVVE-1 concentration of detected samples was determined to be 396,843.6 pg/mL with a range of 142,673.4-662,904.1 pg/mL

Cytometric bead array standard curve of MP01383-1, LYVE-1 Recombinant Matched Antibody Pair, PBS Only. Capture antibody: 84526-3-PBS. Detection antibody: 84526-2-PBS. Standard: Eg1615. Range: 0.469-60 ng/mL