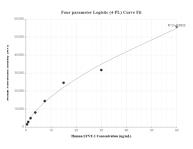

Serum of six individual healthy human donors was measured. The LVVE-1 concentration of detected samples was determined to be 396,843.6 pg/mL with a range of 142,673.4-662,904.1 pg/mL

Cytometric bead array standard curve of MP01383-1, LYVE-1 Recombinant Matched Antibody Pair, PBS Only. Capture antibody: 84526-3-PBS. Detection antibody: 84526-2-PBS. Standard: Eg1615. Range: 0.469-60 ng/mL