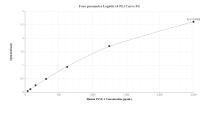

## Selected Validation Data

Sandwich ELISA standard curve of MP01383-1, Human LYVE-1 Recombinant Matched Antibody Pair - PBS only. 84526-3-PBS was coated to a plate as the capture antibody and incubated with serial dilutions of standard Eg1615. 84526-2-PBS was HRP conjugated as the detection antibody. Range: 39.1-2500 pg/mL