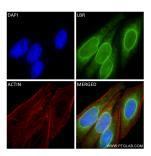

Immunofluorescent analysis of (4% PFA) fixed HepG2 cells using LBR antibody (84522-7-RR, Clone: 241864G10) at dilution of 1:400 and Coralite®488-Conjugated Goat Anti-Rabbit IgG(H+L) (5A00013-2), CL594-Phalloidin (red). This data was developed using the same antibody clone with 84522-7-PBS in a different storage buffer formulation.