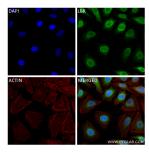

## **Selected Validation Data**

Immunofluorescent analysis of (4% PFA) fixed HeLa cells using LBR antibody (84522-7-RR, Clone: 241864G10) at dilution of 1:400 and CoraLite® 488-Conjugated Goat Anti-Rabbit IgG(H+L) (SA00013-2), CL594-Phalloidin (red). This data was developed using the same antibody clone with 84522-7-PBS in a different storage buffer formulation.