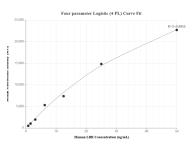

Cytometric bead array standard curve of MP01373-1, LBR Recombinant Matched Antibody Pair, PBS Only. Capture antibody: 84522-1-PBS. Detection antibody: 84522-3-PBS. Standard: Ag3088. Range: 0.781-50 ng/mL