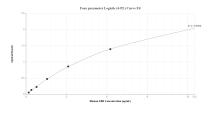

## Selected Validation Data

Sandwich ELISA standard curve of MP01373-3, Human LBR Recombinant Matched Antibody Pair -PBS only. 84522-1-PBS was coated to a plate as the capture antibody and incubated with serial dilutions of standard Ag3088. 84522-5-PBS was HRP conjugated as the detection antibody. Range: 0.195-12.5 ng/mL