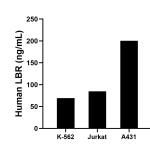

The mean LBR concentration was determined to be 69.49 ng/mL in K-562 cell extract based on a 2.40 mg/mL extract load, 84.74 ng/mL in Jurkat cell extract based on a 1.50 mg/mL extract load and 200.46 ng/mL in A431 cell extract based on a 1.50 mg/mL extract load.