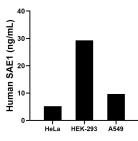

The mean SAE1 concentration was determined to be 5.2 ng/mL in HeLa cell extract based on a 1.5 mg/mL extract load, 29.3 ng/mL in HEK-293 cell extract based on a 1.5 mg/mL extract load and 9.7 ng/mL in A549 cell extract based on a 1.5 mg/mL extract load.