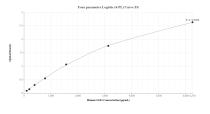

## Selected Validation Data

Sandwich ELISA standard curve of MP01364-3, Human SAE1 Recombinant Matched Antibody Pair -PBS only. 84516-2-PBS was coated to a plate as the capture antibody and incubated with serial dilutions of standard Ag0275. 84516-5-PBS was HRP conjugated as the detection antibody. Range: 97.7-6250 pg/mL