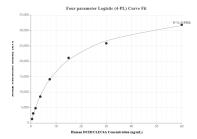

## Selected Validation Data

Cytometric bead array standard curve of MP01361-2, CLEC4A Recombinant Matched Antibody Pair, PBS Only. Capture antibody: 84515-3-PBS. Detection antibody: 84515-2-PBS. Standard: Eg1350. Range: 0.469-60 ng/mL