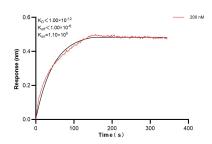

Biolayer interferometry (BLI) kinetic assay of 84512-2-PBS against Human IL-15 was performed. The affinity constant is below 1 pM.