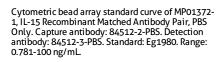

## Selected Validation Data

Cytometric bead array standard curve of MP01372-2, IL-15 Recombinant Matched Antibody Pair, PBS Only. Capture antibody: 84512-1-PBS. Detection antibody: 84512-2-PBS. Standard: Eg1980. Range: 0.781-100 ng/mL