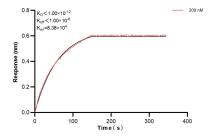

Biolayer interferometry (BLl) kinetic assay of 84512-1-PBS against Human IL-15 was performed. The affinity constant is below 1 pM.