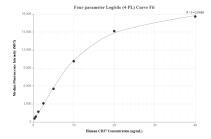

## Selected Validation Data

Cytometric bead array standard curve of MP01362-1, CD37 Recombinant Matched Antibody Pair, PBS Only. Capture antibody: 84509-3-PBS. Detection antibody: 84509-2-PBS. Standard: Eg1764. Range: 0.313-40 ng/mL