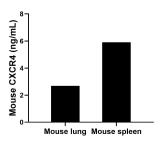

The mean CXCR4 concentration was determined to be 2.69 ng/mL in mouse lung tissue extract based on a 1.60 mg/mL extract load and 5.90 ng/mL in mouse spleen tissue extract based on a 2.90 mg/mL extract load.