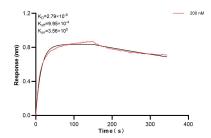

Biolayer interferometry (BLI) kinetic assay of 84505-3-PBS against Human CD3E was performed. The affinity constant is 2.79 nM.