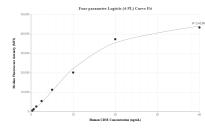

Biolayer interferometry (BLl) kinetic assay of 84505-2-PBS against Human CD3E was performed. The affinity constant is 0.601 nM.

Cytometric bead array standard curve of MP01376-1, CD3E Recombinant Matched Antibody Pair, PBS Only. Capture antibody: 84505-2-PBS. Detection antibody: 84505-1-PBS. Standard: Eg2144. Range: 0.313-40 ng/mL