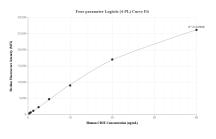

### Selected Validation Data

Cytometric bead array standard curve of MP01376-2, CD3E Recombinant Matched Antibody Pair, PBS Only. Capture antibody: 84505-3-PBS. Detection antibody: 84505-2-PBS. Standard: Eg2144. Range: 0.313-40 ng/mL