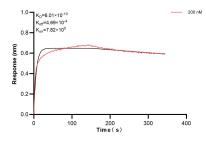

Biolayer interferometry (BLl) kinetic assay of 84505-2-PBS against Human CD3E was performed. The affinity constant is 0.601 nM.

Cytometric bead array standard curve of MP01376-1, CD3E Recombinant Matched Antibody Pair, PBS Only. Capture antibody: 84505-2-PBS. Detection antibody: 84505-1-PBS. Standard: Eg2144. Range: 0.313-40 ng/mL