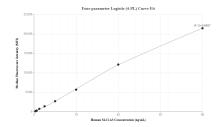

## Selected Validation Data

Cytometric bead array standard curve of MP01339-2, GLAST/EAAT1 Recombinant Matched Antibody Pair, PBS Only. Capture antibody: 84497-1-PBS. Detection antibody: 84497-3-PBS. Standard: Ag16962. Range: 0.625-40 ng/mL