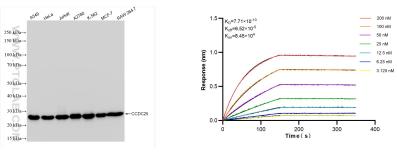

## Selected Validation Data

Various lysates were subjected to SDS PAGE followed by western blot with 84484-3-RR (CCDC25 antibody) at dilution of 1:10000 incubated at room temperature for 1.5 hours. Biolayer interferometry (BLL) kinetic assays of 84484-3-RR against Human CCDC25 were performed. The affinity constant is 0.771 nM.