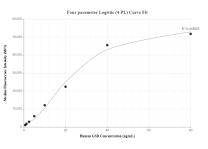

## Selected Validation Data

Sandwich ELISA standard curve of MP01316-3, Human GSR Recombinant Matched Antibody Pair -PBS only. 84480-1-PBS was coated to a plate as the capture antibody and incubated with serial dilutions of standard Ag13080. 84480-3-PBS was HRP conjugated as the detection antibody. Range: 78.1-2500 pg/mL