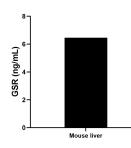

The mean GSR concentration was determined to be 6.46 ng/mL in mouse liver tissue extract based on a 3.7 mg/mL extract load.

Cytometric bead array standard curve of MP01316-1, CSR Recombinant Matched Antibody Pair, PBS Only. Capture antibody: 84480-2-PBS. Detection antibody: 84480-1-PBS. Standard: Ag13080. Range: 0.625-80 ng/mL