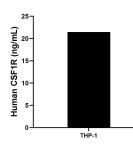

The mean CSF1R concentration was determined to be 21.46 ng/mL in THP-1 cell extract based on a 4.8 mg/mL extract load.

Serum of four individual healthy human donors was measured. The human CSF1R concentration of detected samples was determined to be 133.41 ng/mL with a range of 112.57 - 165.97 ng/mL