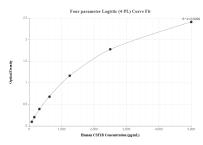

# Selected Validation Data

Sandwich ELISA standard curve of MP01340-4, Humam CSF 1R Recombinant Matched Antibody Pair - PBS only. 84477-5-PBS was coated to a plate as the capture antibody and incubated with serial dilutions of standard RP00001. 84477-4-PBS was HRP conjugated as the detection antibody. Range: 78.1-5000 pg/mL