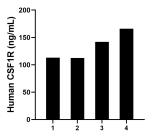

The mean CSF1R concentration was determined to be 21.46 ng/mL in THP-1 cell extract based on a 4.8 mg/mL extract load.

Serum of four individual healthy human donors was measured. The human CSF1R concentration of detected samples was determined to be 133.41 ng/mL with a range of 112.57 - 165.97 ng/mL