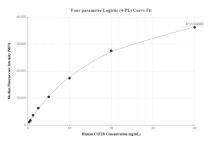

Cytometric bead array standard curve of MP01340-2, CSF 1R Recombinant Matched Antibody Pair, PBS Only. Capture antibody: 84477-4-PBS. Detection antibody: 84477-1-PBS. Standard: RP00001. Range: 0.313-40 ng/mL Cytometric bead array standard curve of MP01340-3, CSF 1R Recombinant Matched Antibody Pair, PBS Only. Capture antibody: 84477-4-PBS. Detection antibody: 84477-2-PBS. Standard: CSF 1R. Range: 0.313-40 ng/mL