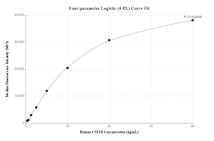

## Selected Validation Data

Cytometric bead array standard curve of MP01340-1, CSF 1R Recombinant Matched Antibody Pair, PBS Only. Capture antibody: 84477-3-PBS. Detection antibody: 84477-1-PBS. Standard: RP00001. Range: 0.313-40 ng/mL Cytometric bead array standard curve of MP01340-2, CSF 1R Recombinant Matched Antibody Pair, PBS Only. Capture antibody: 84477-4-PBS. Detection antibody: 84477-1-PBS. Standard: RP00001. Range: 0.313-40 ng/mL