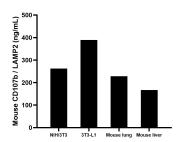

The mean CD107b / LAMP2 concentration was determined to be 262.0 ng/mL in NIH/3T3 cell extract based on a 3.3 mg/mL extract load, 389.6 ng/mL in 3T3-L1 cell extract based on a 1.3 mg/mL extract load, 228.1 ng/mL in mouse lung tissue extract based on a 1.3 mg/mL extract load.