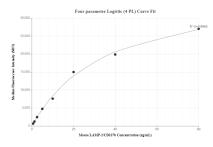

## **Selected Validation Data**

Sandwich ELISA standard curve of MP01356-4, Mouse CD107b / LAMP2 Recombinant Matched Antibody Pair - PBS only. 84474-2-PBS was coated to a plate as the capture antibody and incubated with serial dilutions of standard Eg2029. 84474-4-PBS was HRP conjugated as the detection antibody. Range: 39.1-2500 pg/mL