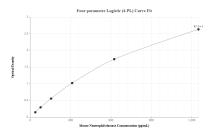

### Selected Validation Data

Sandwich ELISA standard curve of MP01355-4, Mouse Neutrophil elastase Recombinant Matched Antibody Pair - PBS only. 84473-4-PBS was coated to a plate as the capture antibody and incubated with serial dilutions of standard Eg2126. 84473-5-PBS was HRP conjugated as the detection antibody. Range: 39.1-1250 pg/mL