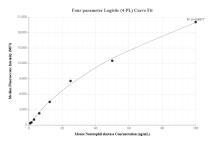

Serum of four mice was measured. The mouse Neutrophil elastase concentration of detected samples was determined to be 5.84 ng/mL with a range of 4.12 - 7.85 ng/mL

Cytometric bead array standard curve of MP01355-1, MOUSE Neutrophil elastase Recombinant Matched Antibody Pair, PBS Only. Capture antibody: 84473-2-PBS. Detection antibody: 84473-4-PBS. Standard: Eg2126. Range: 0.781-50 ng/mL

Cytometric bead array standard curve of MP01355-2, MOUSE Neutrophil elastase Recombinant Matched Antibody Pair, PBS Only. Capture antibody: 84473-1-PBS. Detection antibody: 84473-4-PBS. Standard: Eg2126. Range: 0.781-100 ng/mL Cytometric bead array standard curve of MP01355-3, MOUSE Neutrophil elastase Recombinant Matched Antibody Pair, PBS Only. Capture antibody: 84473-4-PBS. Detection antibody: 84473-3-PBS. Standard: Eg2126. Range: 0.781-100 ng/mL