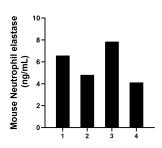

Serum of four mice was measured. The mouse Neutrophil elastase concentration of detected samples was determined to be 5.84 ng/mL with a range of 4.12 - 7.85 ng/mL

Cytometric bead array standard curve of MP01355-1, MOUSE Neutrophil elastase Recombinant Matched Antibody Pair, PBS Only. Capture antibody: 84473-2-PBS. Detection antibody: 84473-4-PBS. Standard: Eg2126. Range: 0.781-50 ng/mL