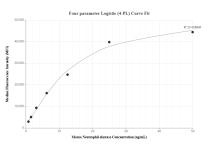

Serum of four mice was measured. The mouse Neutrophil elastase concentration of detected samples was determined to be 5.84 ng/mL with a range of 4.12 - 7.85 ng/mL

Cytometric bead array standard curve of MP01355-1, MOUSE Neutrophil elastase Recombinant Matched Antibody Pair, PBS Only. Capture antibody: 84473-2-PBS. Detection antibody: 84473-4-PBS. Standard: Eg2126. Range: 0.781-50 ng/mL

Cytometric bead array standard curve of MP01355-2, MOUSE Neutrophil elastase Recombinant Matched Antibody Pair, PBS Only. Capture antibody: 84473-1-PBS. Detection antibody: 84473-4-PBS. Standard: Eg2126. Range: 0.781-100 ng/mL Cytometric bead array standard curve of MP01355-3, MOUSE Neutrophil elastase Recombinant Matched Antibody Pair, PBS Only. Capture antibody: 84473-4-PBS. Detection antibody: 84473-3-PBS. Standard: Eg2126. Range: 0.781-100 ng/mL