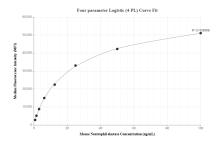

### Selected Validation Data

Sandwich ELISA standard curve of MP01355-4, Mouse Neutrophil elastase Recombinant Matched Antibody Pair - PBS only. 84473-4-PBS was coated to a plate as the capture antibody and incubated with serial dilutions of standard Eg2126. 84473-5-PBS was HRP conjugated as the detection antibody. Range: 39.1-1250 pg/mL