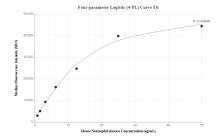

## Selected Validation Data

Cytometric bead array standard curve of MP01355-1, MOUSE Neutrophil elastase Recombinant Matched Antibody Pair, PBS Only. Capture antibody: 84473-2-PBS. Detection antibody: 84473-4-PBS. Standard: Eg2126. Range: 0.781-50 ng/mL