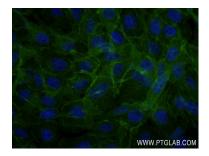

## Selected Validation Data

Immunofluorescent analysis of (4% PFA) fixed A431 cells using Integrin alpha-6 antibody (84463-2-RR, Clone: 241703E3) at dilution of 1:400 and CoraLite®488-Conjugated Goat Anti-Rabbit IgG(H+L) (SA00013-2).