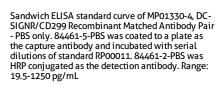

For Research Use Only

## DC-SIGNR/CD299 Recombinant antibody, PBS Only (Capture)

Catalog Number:84461-5-PBS



**Basic Information** 

Catalog Number:

GenBank Accession Number:

Purification Method:

84461-5-PBS

GeneID (NCBI):

Protein A purification CloneNo.:

Size: 1 mg/ml

10332

241682D5

Source: Rabbit

UNIPROT ID: Q9H2X3 Full Name:

BC038851

Isotype: IgG

C-type lectin domain family 4,

member M

Calculated MW:

45 kDa

**Applications** 

**Tested Applications:** 

Sandwich ELISA, Indirect ELISA, Sample test

Species Specificity:

human

## **Background Information**

Storage

Storage:

Store at -80°C.

The product is shipped with ice packs. Upon receipt, store it immediately at -80°C

Storage Buffer: PBS Only

## **Selected Validation Data**







Serum of eight individual healthy human donors was measured. The human CLEC4M concentration of detected samples was determined to be 8.81 ng/mL with a range of 7.21 - 11.03 ng/mL