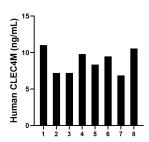

## **Selected Validation Data**

Serum of eight individual healthy human donors was measured. The human CLEC4M concentration of detected samples was determined to be 8.81 ng/mL with a range of 7.21 - 11.03 ng/mL