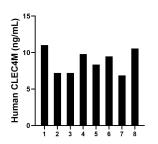

Serum of eight individual healthy human donors was measured. The human CLEC4M concentration of detected samples was determined to be 8.81 ng/mL with a range of 7.21 - 11.03 ng/mL

Cytometric bead array standard curve of MP01330-1, DC-SIGNR/CD299 Recombinant Matched Antibody Pair, PBS Only. Capture antibody: 84461-2-PBS. Detection antibody: 84461-3-PBS. Standard: RP00011. Range: 0.313-40 ng/mL