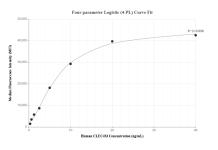

Cytometric bead array standard curve of MP01330-2, DC-SIGNR/CD299 Recombinant Matched Antibody Pair, PBS Only. Capture antibody: 84461-2-PBS. Detection antibody: 84461-4-PBS. Standard: RP00011. Range: 0.313-40 ng/mL Cytometric bead array standard curve of MP01330-3, DC-SIGNR/CD299 Recombinant Matched Antibody Pair, PBS Only. Capture antibody: 84461-2-PBS. Detection antibody: 84461-1-PBS. Standard: RP00011. Range: 0.313-40 ng/mL