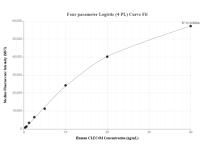

Serum of eight individual healthy human donors was measured. The human CLEC4M concentration of detected samples was determined to be 8.81 ng/mL with a range of 7.21 - 11.03 ng/mL

Cytometric bead array standard curve of MP01330-1, DC-SIGNR/CD299 Recombinant Matched Antibody Pair, PBS Only. Capture antibody: 84461-2-PBS. Detection antibody: 84461-3-PBS. Standard: RP00011. Range: 0.313-40 ng/mL