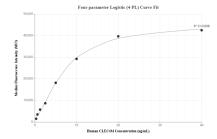

## Selected Validation Data

Cytometric bead array standard curve of MP01330-3, DC-SIGNR/CD299 Recombinant Matched Antibody Pair, PBS Only. Capture antibody: 84461-2-PBS. Detection antibody: 84461-1-PBS. Standard: RP00011. Range: 0.313-40 ng/mL