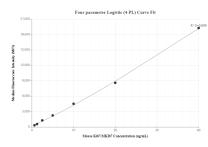

## Selected Validation Data

Cytometric bead array standard curve of MP01277-1, MOUSE Ki-67 Recombinant Matched Antibody Pair, PBS Only. Capture antibody: 84432-2-PBS. Detection antibody: 84432-1-PBS. Standard: Eg1548. Range: 0.625-40 ng/mL.