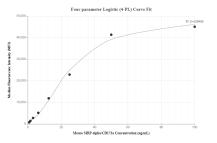

## Selected Validation Data

Cytometric bead array standard curve of MP01311-1, MOUSE SIRP Alpha/CD172a Recombinant Matched Antibody Pair, PBS Only. Capture antibody: 84430-4-PBS. Detection antibody: 84430-3-PBS. Standard: Eg1520. Range: 0.781-100 ng/mL Cytometric bead array standard curve of MP01311-3, MOUSE SIRP Alpha/CD172a Recombinant Matched Antibody Pair, PBS Only. Capture antibody: 84430-4-PBS. Detection antibody: 84430-1-PBS. Standard: Eg1520. Range: 0.781-100 ng/mL