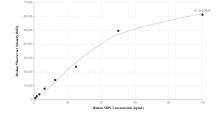

## Selected Validation Data

Cytometric bead array standard curve of MP01310-1, Neuropilin 1 Recombinant Matched Antibody Pair, PBS Only. Capture antibody: 84429-4-PBS. Detection antibody: 84429-3-PBS. Standard: Eg2331. Range: 0.781-100 ng/mL