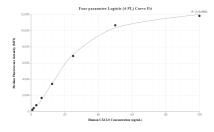

# Selected Validation Data

Cytometric bead array standard curve of MP01308-2, CXCL9/MIG Recombinant Matched Antibody Pair, PBS Only. Capture antibody: 84427-3-PBS. Detection antibody: 84427-2-PBS. Standard: Ag17932. Range: 0.781-100 ng/mL