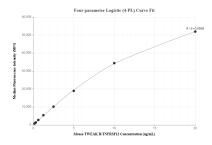

The mean TWEAK R/TNFRSF12 concentration was determined to be 115351.2 ng/mL in C2C12 cell extract based on a 1.4 mg/mL extract load.

Cytometric bead array standard curve of MP01283-1, MOUSE TWEAK R/TNFRSF12 Recombinant Matched Antibody Pair, PBS Only. Capture antibody: 84423-6-PBS. Detection antibody: 84423-3-PBS. Standard: Eg1838. Range: 0.156-20 ng/mL