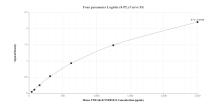

## **Selected Validation Data**

Sandwich ELISA standard curve of MP01283-1, Mouse TWEAK R/TNFRSF12 Recombinant Matched Antibody Pair - PBS only. 84423-6-PBS was coated to a plate as the capture antibody and incubated with serial dilutions of standard Eg1838. 84423-3-PBS was HRP conjugated as the detection antibody. Range: 39.1-2500 pg/mL