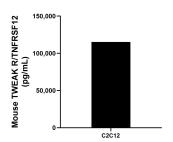

The mean TWEAK R/TNFRSF12 concentration was determined to be 115351.2 ng/mL in C2C12 cell extract based on a 1.4 mg/mL extract load.

Cytometric bead array standard curve of MP01283-1, MOUSE TWEAK R/TNFRSF12 Recombinant Matched Antibody Pair, PBS Only. Capture antibody: 84423-6-PBS. Detection antibody: 84423-3-PBS. Standard: Eg1838. Range: 0.156-20 ng/mL