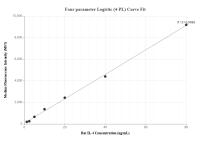

## Selected Validation Data

Cytometric bead array standard curve of MP01293-2, RAT IL-4 Recombinant Matched Antibody Pair, PBS Only. Capture antibody: 84422-3-PBS. Detection antibody: 84422-2-PBS. Standard: Eg1113. Range: 0.625-80 ng/mL. Cytometric bead array standard curve of MP01293-3, RAT IL-4 Recombinant Matched Antibody Pair, PBS Only. Capture antibody: 84422-5-PBS. Detection antibody: 84422-2-PBS. Standard: Eg1113. Range: 1.25-80 ng/mL