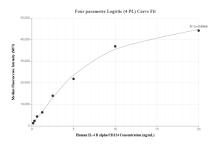

## Selected Validation Data

Cytometric bead array standard curve of MP01282-1, IL-4RA/CD124 Recombinant Matched Antibody Pair, PBS Only. Capture antibody: 84414-2-PBS. Detection antibody: 84414-4-PBS. Standard: Eg1684. Range: 0.156-20 ng/mL